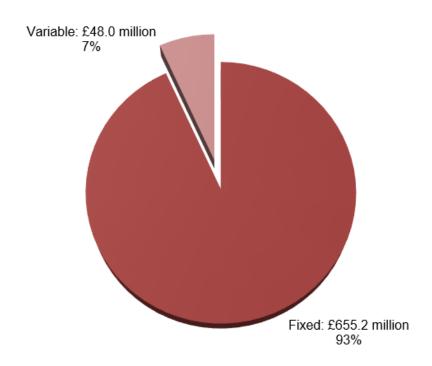

|                  |          |        |                  |                       |
| No activity in 2022-2023      |            |                  |          |        |                  |                       |
| Sub total for Temporary Loans |            |                  | -        |        |                  | -                     |
|                               |            |                  |          |        |                  |                       |
| Grand total repayments        |            |                  | 10,199   |        |                  | 679                   |
| Net movement                  |            |                  | (10,199) |        |                  | (679)                 |

# Borrowing: Graphical Summary Borrowing by Type As at 30 June 2023



### Borrowing and Repayments in 2023-2024

|                               | Start Date | Maturity<br>Date | Amount | Length | Interest<br>Rate | Full Year<br>Interest |
|-------------------------------|------------|------------------|--------|--------|------------------|-----------------------|
|                               |            |                  | £000   |        |                  | £000                  |
| 2023-2024 Borrowing           |            |                  |        |        |                  |                       |
| PWLB Fixed Maturity:          |            |                  |        |        |                  |                       |
| No activity in quarter 1      |            |                  |        |        |                  |