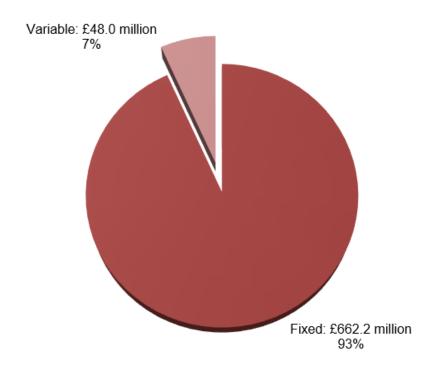

#### Appendix 1

# Borrowing: Graphical Summary Borrowing by Type As at 31 March 2023



### Appendix 1

### **Borrowing and Repayments in 2022-2023**

|                               | Start Date | Maturity<br>Date | Amount | Length | Interest<br>Rate | Full Year<br>Interest |
|-------------------------------|------------|------------------|--------|--------|------------------|-----------------------|
|                               |            |                  | £000   |        |                  | £000                  |
| 2022-2023 Borrowing           |            |                  |        |        |                  |                       |
| PWLB Fixed Maturity:          |            |                  |        |        |                  |                       |
| No activity in 2022-2023      |            |                  |        |        |